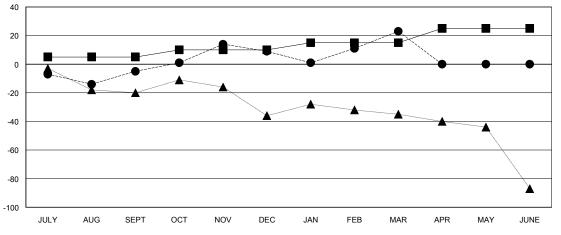

#### GOALS AND ACTUAL MEMBERS CUMULATIVE

| -■-  | CURRENT YEAR GOALS FOR NEW |
|------|----------------------------|
| MEMB | EDS.                       |

- ● - CURRENT YEAR ACTUAL MEMBERS

- ▲ - LAST YEAR ACTUAL MEMBERS