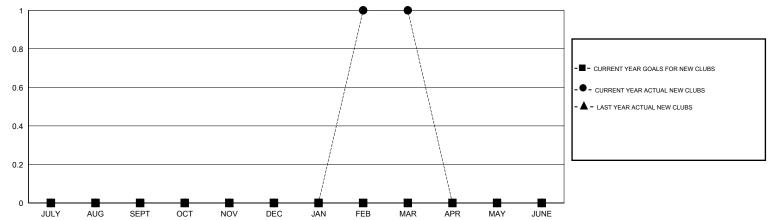

## MONTHLY MEMBERSHIP PROGRESS REPORT

### District 27 B2

Results as of: 3/31/2016

# GMT: Judy Hankom LOCATION WISCONSIN GMT CA 1



### GOALS AND ACTUAL NEW CLUBS CUMULATIVE



#### GOALS AND ACTUAL MEMBERS CUMULATIVE



| -■-  | CURRENT YEAR GOALS FOR NEW |
|------|----------------------------|
| MEMB | EDS.                       |

- ● - CURRENT YEAR ACTUAL MEMBERS

- ▲ - LAST YEAR ACTUAL MEMBERS

| DROPPED CLUBS: 0 |     | 54 CLUBS OF 70 ADDED 1 OR MORE<br>NEW MEMBERS | GENDER DISTRIBUTION  MALE 1,986 (83.17%) |              |
|------------------|-----|-----------------------------------------------|------------------------------------------|--------------|
|                  |     |                                               | FEMALE                                   | 402 (16.83%) |
| DROPPED MEMBERS  |     |                                               | FEMALE                                   | 402 (10.00%) |
| DECEASED         | 22  | CLICK HERE FO