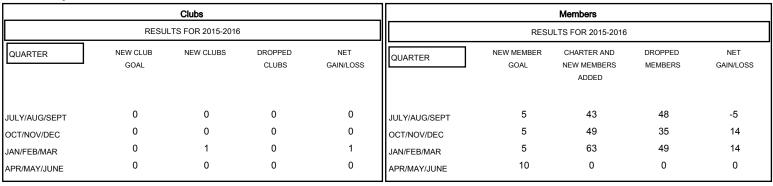

| DROPPED CLUBS: 0 |     | 54 CLUBS OF 70 ADDED 1 OR MORE<br>NEW MEMBERS | GENDER DISTRIBUTION  MALE 1,986 (83.17%) |              |
|------------------|-----|-----------------------------------------------|------------------------------------------|--------------|
|                  |     |                                               | FEMALE                                   | 402 (16.83%) |
| DROPPED MEMBERS  |     |                                               | FEMALE                                   | 402 (10.00%) |
| DECEASED         | 22  | CLICK HERE FOR HEALTH                         |                                          |              |
| CLUB CANCELLED 0 |     | ASSESSMENT DATA                               | FAMILY UNIT MEMBERS                      |              |
| OTHER            | 110 |                                               | HEAD OF HOUSEHOLD                        |              |
| TOTAL            | 132 |                                               | NON-HEAD OF HOUSEHOLD                    |              |